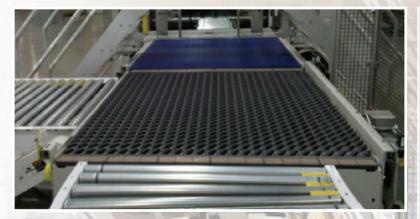

# **Features and Benefits**

Allows two direction bundle diversion without stopping

- · Increases product throughput.
- Loads can be sent straight through or diverted 90° enhancing the flexibility of order processing.

# Variable Speed Discharge

• Throughput may be tailored, as required, based on bundle type.